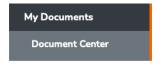

## **Guide to Uploading Immunization Forms to MyMercer**

- 1. First, scan <u>each</u> document:
  - your immunization record that includes any vaccines that you've received;
  - your TB PPD Skin Test or QuantiFERON lab test (for tuberculosis testing);
  - your completed Mercer Health Information Form; and
  - your insurance card (front and back).
- 2. Log into MyMercer.edu, the student portal homepage. From the menu bar on the left side, click My Documents>Document Center.