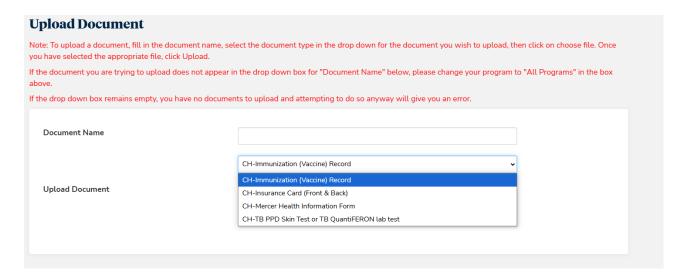

5. After you named your document, go to the next box and select the connecting Mercer record. Click the down arrow from the dropdown menu and select a document that begins **CH** for Campus Health. In this example, CH – Immunization (Vaccine) Record was selected.

To upload multiple documents, select a different type of Mercer record from the drop-down menu. **If the drop-down box remains empty, you have no documents to upload.** 

6. Upload your document by clicking Browse and selecting the appropriate file. By clicking Browse, you will access your desktop or folders. **The uploaded document must be a PDF document.** 