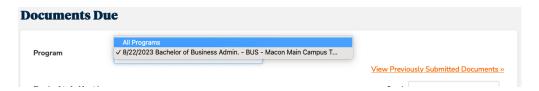

3. Under Documents Due, change your program to All Programs. This is a critical step!

Once you click All Programs, you will see a list of all documents due.

4. Below the list of documents due, you will see the Upload Document section. Type the Document Name. We encourage you to name it the document you are uploading. In this example, you would type Immunization (Vaccine) Record as the document name.