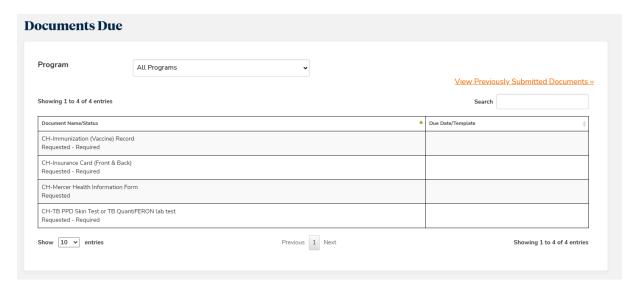

3. Under Documents Due, change your program to All Programs. This is a critical step!

Once you click All Programs, you will see a list of all documents due.

4. Below the list of documents due, you will see the Upload Document section. Type the Document Name. We encourage you to name it the document you are uploading. In this example, you would type Immunization (Vaccine) Record as the document name.