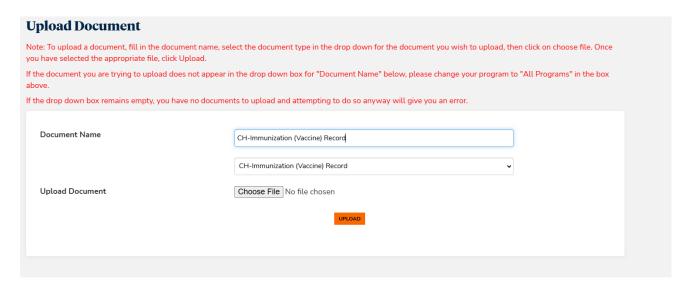

3. Under Documents Due, change your program to All Programs. This is a critical step!

Once you click All Programs, you will see a list of all documents due.

4. Below the list of documents due, you will see the Upload Document section. Type the Document Name. We encourage you to name it the document you are uploading. In this example, you would type Immunization (Vaccine) Record as the document name.

5. After you named your document, go to the next box and select the connecting Mercer record. Click the down arrow from the dropdown menu and select a document that begins **CH** for Campus Health. In this example, CH – Immunization (Vaccine) Record was selected.

To upload multiple documents, select a different type of Mercer record from the drop-down menu. **If the drop-down box remains empty, you have no documents to upload.** 

6. Upload your document by clicking Browse and selecting the appropriate file. By clicking Browse, you will access your desktop or folders. **The uploaded document must be a PDF document.** 